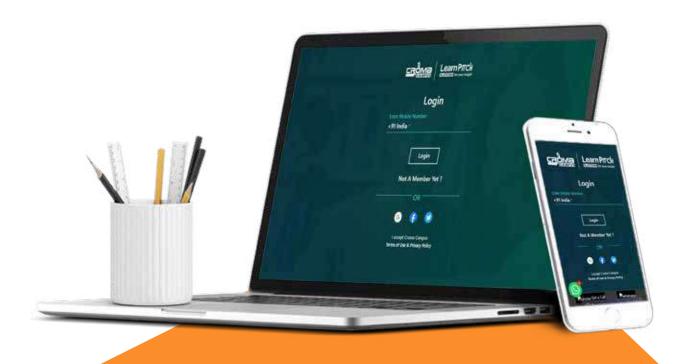

# e-Learning through LMS

# Learning Management System

Our LMS (LearnPitch) is for the administration, documentation, tracking, reporting, automation, and delivery of educational courses, training programs, or learning and development programs.

Our LMS has been designed to identify training and learning gaps, using analytical data and reporting to keep you up with the class activities.