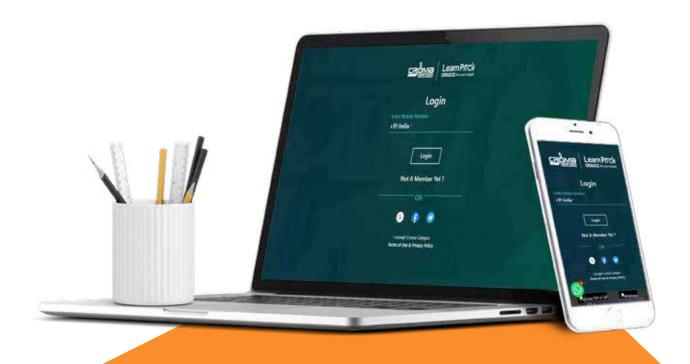

# e-Learning through LMS

# Learning Management System

Our LMS (LearnPitch) is for the administration, documentation, tracking, reporting, automation, and delivery of educational courses, training programs, or learning and development programs.

Our LMS has been designed to identify training and learning gaps, using analytical data and reporting to keep you up with the class activities.

# Key Features Learning Management System

Live Sessions with Class recordings

Get study material with Assignments.

Track your curriculum covered.

Track your class wise attendance

Share your feedback for Trainer & Training