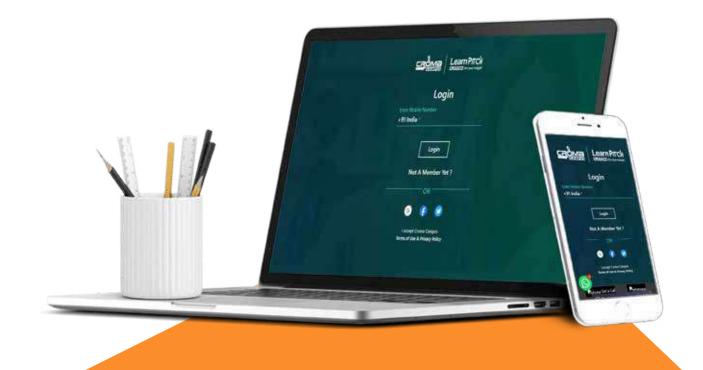

# e-Learning through LMS

### Learning Management System

Our LMS (LearnPitch) is for the administration, documentation, tracking, reporting, automation, and delivery of educational courses, training programs, or learning and development programs.

Our LMS has been designed to identify training and learning gaps, using analytical data and reporting to keep you up with the class activities.